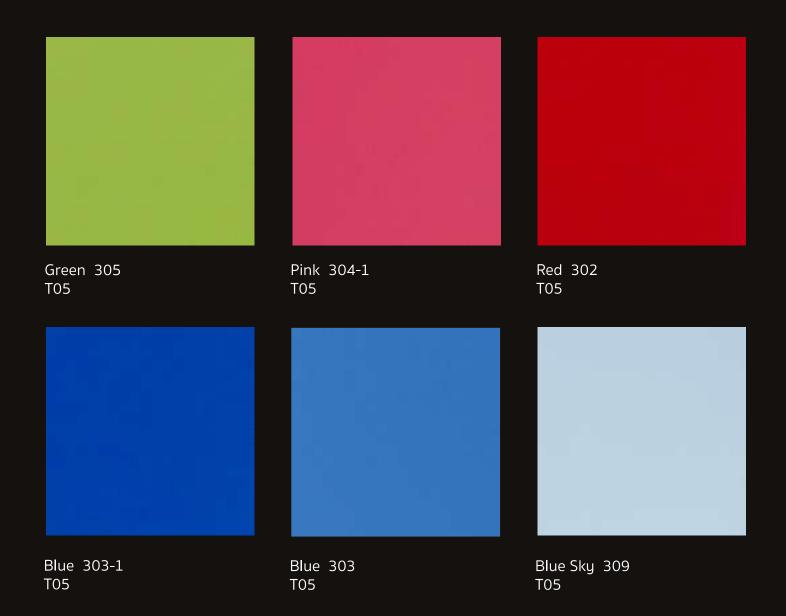

Sugar Pine 437 T20



Loft Siam Teak 406 T20



Jamaica Teak 806 T20



Fineline Oak 940 T20



White Oak 900 T20



Maple 704-2 T20



Light Canadian Pine 503 T20



Bamboo Striped 502 T20



Glazed Oak 432 T20



Bleached Cherry 505 T20





# FABRIC





Grey Wood 515 T11



Grey Denim 511 T11

Beige Denim 444 T11

Panama Linen 509 T11



FULL BOARD



#### STONE-CEMENT



Black Marquina 627 T02



Plato Grey Marble 609 T02



Dark Lavant 622 T02



White Carara 615 T02



Persian White Marble 618 T02



French Garara 617 T02



Greek Marble 619 T02



Royal White Marble 610 T02



Turkish Marble 620 T02

## STONE-CEMENT



Beige Lavant 621 T02



Cement Ash 605 T17



Loft Cement 604 T17



Modern Cement 606 T17



# SOILD COLOUR

### SOLID COLOUR



T05

T05

T05

## SOLID COLOUR





# SURFACE TEXTURE















Matte T17



Graphic T18



Wood Matte T20



Flinder T22